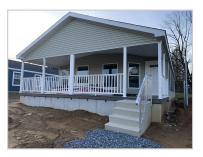

### Featured Benefits:

Ranch home
Gable entry home
Shutters
Shingle roof
Vinyl siding
Block foundation
Vinyl foundation enclosure
Full covered porch

#### Overview:

Brand new model home in new 55+ community. Great open floor plan with rich chocolate cabinets and complimentary tile backsplash. The farm house sink with goose neck spigot, prep sink and upgraded stainless steel appliances complete the look of this fabulous kitchen. The cathedral ceilings and wall of windows bring lots of light into this beautiful home. The large master suite offers double vanity, tile shower with seat and separate floor to ceiling linen cabinet. The outside is as inviting as the inside with a full covered porch, one car garage and private patio off master suite.