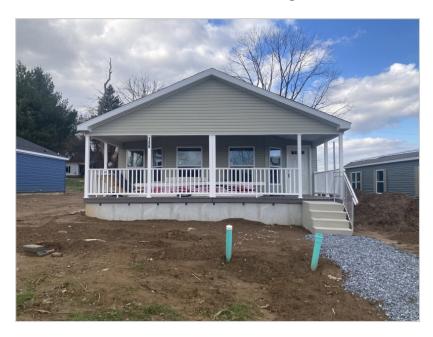

### Featured Benefits:

Ranch home
Gable entry home
Shutters
Shingle roof
Vinyl siding
Block foundation
Vinyl foundation enclosure
Full covered porch

#### Overview:

Brand new model home in new 55+ community. Great open floor plan with rich chocolate cabinets and complimentary tile backsplash. The farm house sink with goose neck spigot, prep sink and upgraded stainless steel appliances complete the look of this fabulous kitchen. The cathedral ceilings and wall of windows bring lots of light into this beautiful home. The large master suite offers double vanity, tile shower with seat and separate floor to ceiling linen cabinet. The outside is as inviting as the inside with a full covered porch, one car garage and private patio off master suite.