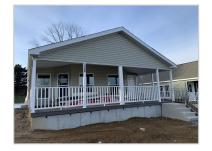

### Featured Benefits:

Ranch home
Gable entry home
Shutters
Shingle roof
Vinyl siding
Block foundation
Vinyl foundation enclosure
Full covered porch

#### Overview:

Brand new model home in new 55+ community. Great open floor plan with rich chocolate cabinets and complimentary tile backsplash. The farm house sink with goose neck spigot, prep sink and upgraded stainless steel appliances complete the look of this fabulous kitchen. The cathedral ceilings and wall of windows bring lots of light into this beautiful home. The large master suite offers double vanity, tile shower with seat and separate floor to ceiling linen cabinet. The outside is as inviting as the inside with a full covered porch, one car garage and private patio off master suite.